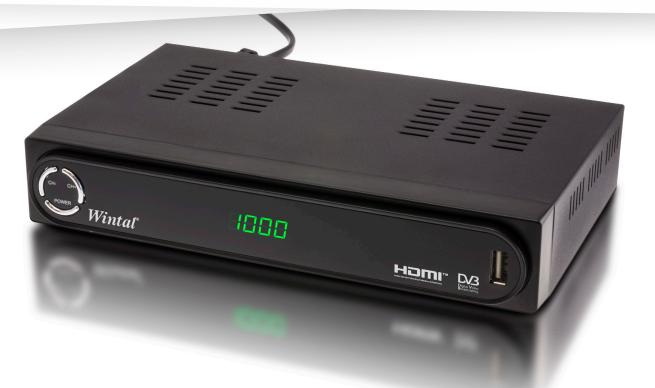

## STB14HD HD SET TOP BOX

Simply connect the STB14HD HD digital set top box to a conventional TV via one of it's many connection options to enjoy crystal clear digital TV-also conveniently records live TV directly to a flash drive, or external hard drive!

## **Features**

- Simultaneous Analogue & Digital output
- Multi-language audio & subtitle reception
- Teletext & subtitle (Closed Captions)
- USB-PVR function: record, timeshift & playback
- EPG & scheduled recording
- Consumes less than 1W in Standby
- HDMI Output up to 1080p (60Hz)
- Supports NTFS for larger hard drives

- Supported standards: DVB-T MPEG 2 & MPEG 4 / H.264
- Supports a wide range of Audio, Video & Image formats:
  - + MKV, VOB, FLV, AVI, MPG, MPEG, MP4, M4V, MOV, MJPEG, TS
  - + MP3, WMA, AAC
  - + JPEG, BMP, PNG