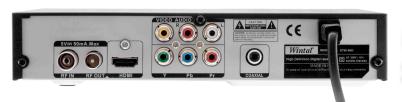

## STB14HD HD SET TOP BOX

Simply connect the STB14HD HD digital set top box to a conventional TV via one of it's many connection options to enjoy crystal clear digital TV-also conveniently records live TV directly to a flash drive, or external hard drive!

## **Features**

- Simultaneous Analogue & Digital output
- Multi-language audio & subtitle reception
- Teletext & subtitle (Closed Captions)
- USB-PVR function: record, timeshift & playback
- EPG & scheduled recording
- Consumes less than 1W in Standby
- HDMI Output up to 1080p (60Hz)
- Supports NTFS for larger hard drives