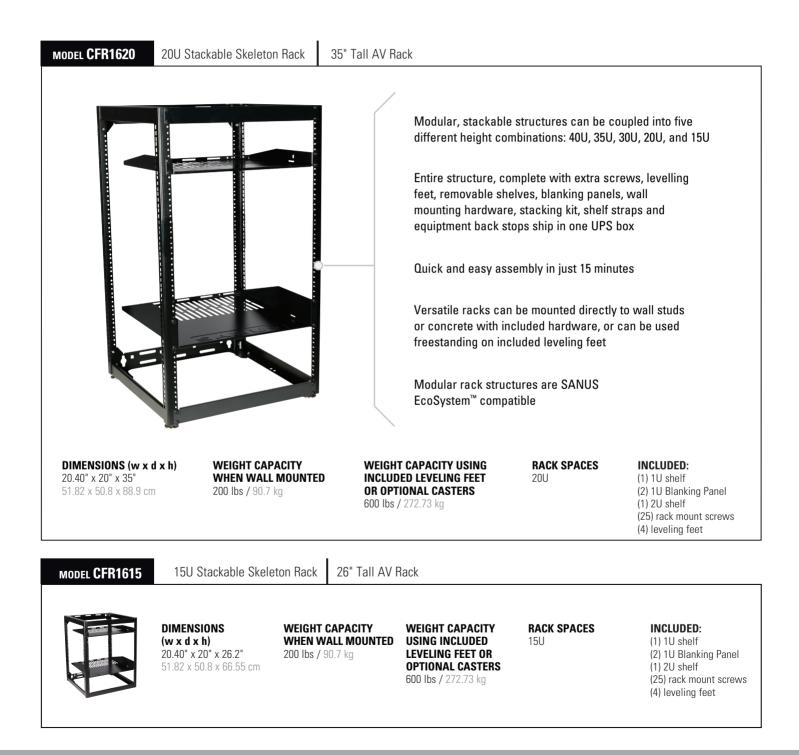

## **Component Series Stackable Skeleton Racks**

WALL MOUNTED OPTION / OPEN DESIGN

The Component Series Stackable Skeleton Racks were designed with high performance and structural integrity in mind. The open design of these racks provides versatility for a variety of height combinations and mounting solutions with no loss of RU space when stacked. The racks include screws, removable shelves and blanking panels for easy assembly in just 15 minutes.