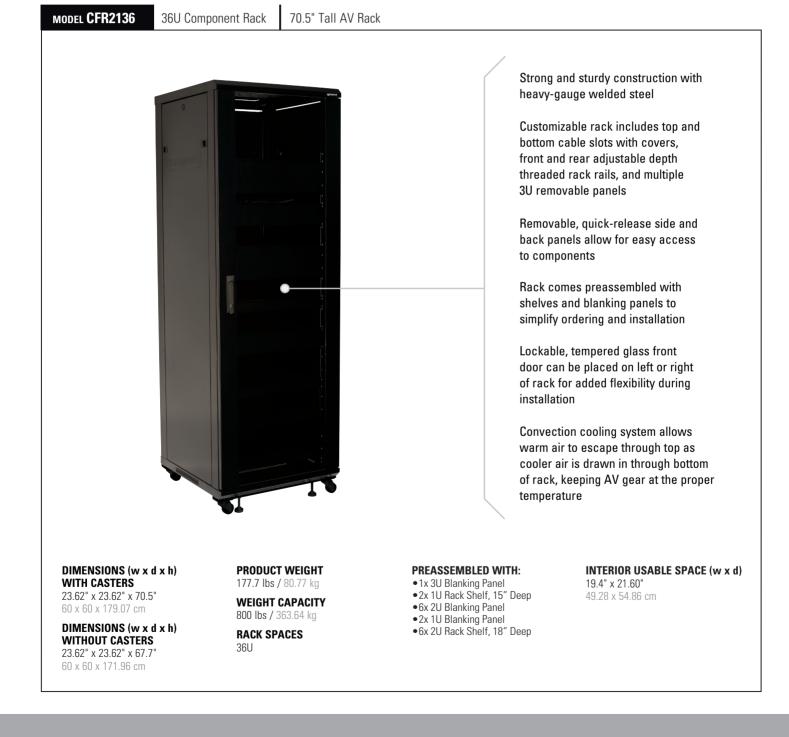

# **Component Series Racks**

FOR ALL YOUR AV GEAR / FULLY CUSTOMIZABLE

The Component Series AV racks were designed with high performance and structural integrity in mind. Heavy-gauge welded steel construction, swivel casters and height-adjustable feet ensure perfect leveling and stabilization on any surface. These solid racks come preassembled with shelves and blanking panels for the ultimate in convenience.