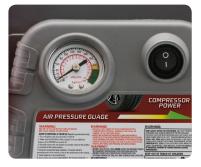

### Features:

- Jump Starter up to 300 amp (600 amp peak) cranking power for jump starting your vehicle's flat battery
- Air Compressor 260 psi for fast tyre inflation - also includes display gauge
- DC 12V / 10 amp output socket featuring

### **Specifications:**

- Battery: 12-Volt DC / 8Ah Rechargeable Sealed leadacid AGM (Absorbed Glass Mat) battery
- Compressor: 260 PSI (18 bar) Reading Gauge
- 12V Power Socket: 12 Volt DC / 10 Amp maximum

| Model:      | DPS300    |
|-------------|-----------|
| Order Code: | 25180945  |
| Warranty:   | 12 months |

Air compressor with gauge means you'll never be stuck with an under-inflated spare again!