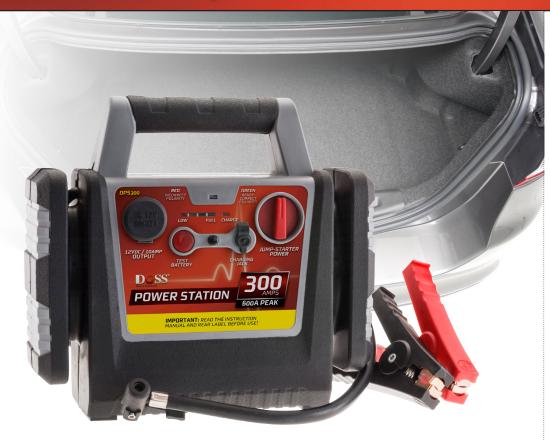

# DCSS® **DPS300 300A JUMPSTARTER & AIR COMPRESSOR**

The DPS300 compact 12V rechargeable jump-starter and air compressor is great for emergencies around the home or for the car and is ideal for ensuring you don't get caught out by power cuts, flat batteries or flat tyres. The all-in-one unit features an air compressor for tyres and other inflatables, a jump-start utilising 300 amps (600 peak) of boost starting power for dead car/boat/van batteries, and a portable energy supply for DC-operated electrical appliances (e.g. auto-wrenches, portable TVs etc). It's rechargeable from 230V mains power or 12V car lighter socket (both chargers supplied) and is small enough to keep in the boot of your car.

### Features:

- Jump Starter up to 300 amp (600 amp peak) cranking power for jump starting your vehicle's flat battery
- Air Compressor 260 psi for fast tyre inflation - also includes display gauge
- DC 12V / 10 amp output socket featuring

### **Specifications:**

- Battery: 12-Volt DC / 8Ah Rechargeable Sealed leadacid AGM (Absorbed Glass Mat) battery
- Compressor: 260 PSI (18 bar) Reading Gauge
- 12V Power Socket: 12 Volt DC / 10 Amp maximum