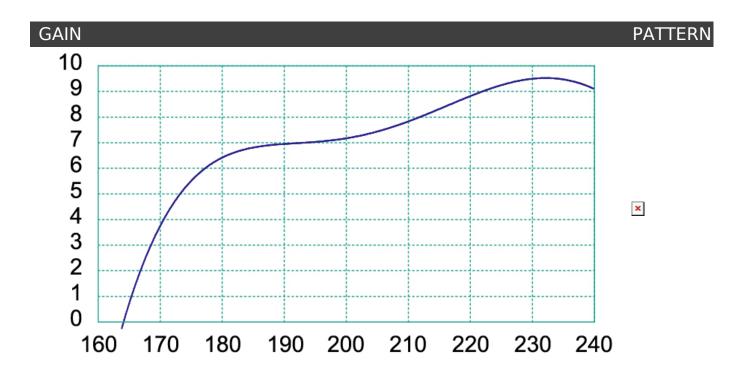

| CODE                           |        | 216255                 |
|--------------------------------|--------|------------------------|
| Elements                       | no.    | 16+16                  |
| Band                           |        | 3+DAB / UHF            |
| Channel                        |        | E5-E12 + DAB / E21-E48 |
| Bandwidth                      | MHz    | 174-240 / 470-694      |
| Gain                           | dBi    | 9.5 / 11.5             |
| Front/Back ratio               | dB     | 24 / 32                |
| Return loss                    | dB     | -16 / -16              |
| Beamwidth (-3dB)               | 0      | ±34 / ±31              |
| Wind load at 120km/h (720N/m²) | kg (N) | 3.9 (38.25)            |
| Connector                      | Type   | F                      |
| Impedance                      | Ω      | 75                     |
| Max mast (Ø)                   | mm     | 60                     |
| Dimensions (L x H)             | cm     | 115 x 86               |
| Quantity Masterbox             | pcs    | 20                     |
| Unit weight                    | kg     | 1.12                   |
| Total weight                   | kg     | 22.9                   |
| Assassation                    |        |                        |