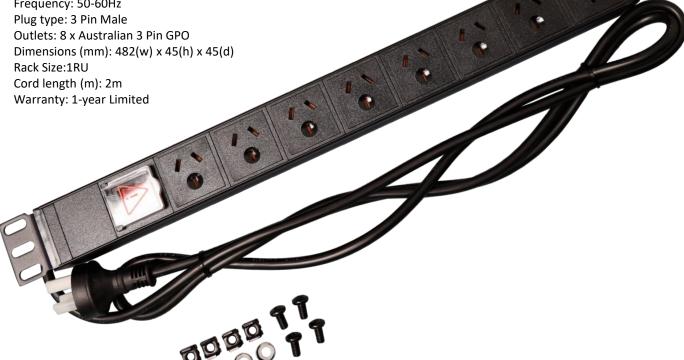

## **Power Distribution Unit** Part No: 24EH8PDU

The 24EH8PDU Power Distribution Unit is designed to manage power supply within a 19-inch Data Cabinet, this PDU has 8 outlets for equipment connection in the cabinet. Mounting tabs on both ends of the unit suit horizontal mounting.

- 8 Outlet Horizontal mounted PDU with On/Off switch.
- 1RU PDU Power Rail 19" Rack Mounted with attached 2m Power Cord and 3 Pin Plug.
- Mounting holes at both ends of the unit.
- On / Off Switch.
- Colour: Black
- Includes: 4 x sets of cage nuts
- Max. Output Power: 2500W Amps: 10A Volts: 220-250V Frequency: 50-60Hz