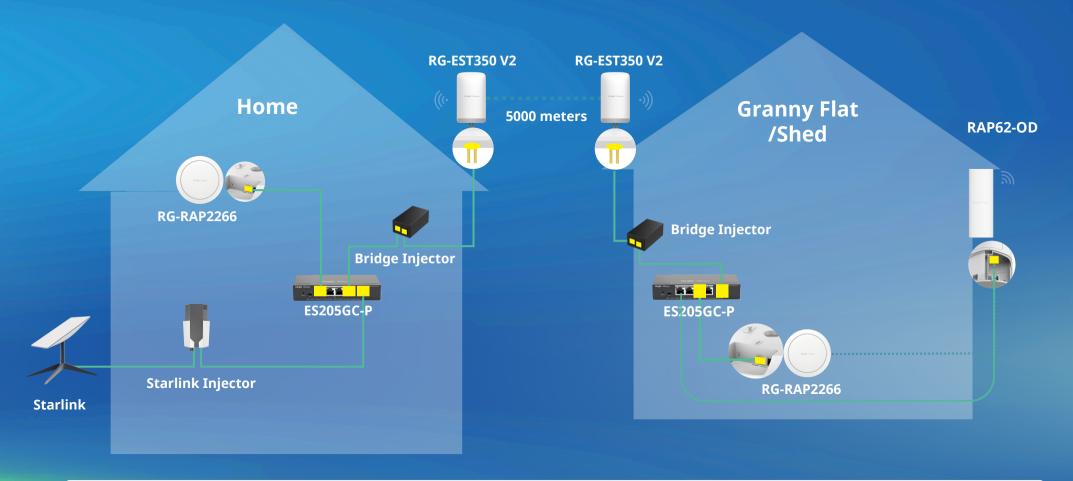

#### **Device List**

RG-EST350 V2 RG-ES205GC-P RG-RAP2266 RG-RAP62-OD RG-POE-AT30

5KM Wireless Bridge x1 PoE Switch x2 Wi-Fi 6 Indoor AP x2 Wi-Fi 6 Outdoor AP x1 Injector x1 (For wireless mesh)

#### **Key Values**

- · Extend WiFi to another property using Starlink
- · Capable of wireless mesh with most models of Reyee APs
- · Factory-paired wireless bridges for long-distance installation
- · Manage and monitor with free Ruijie Reyee App