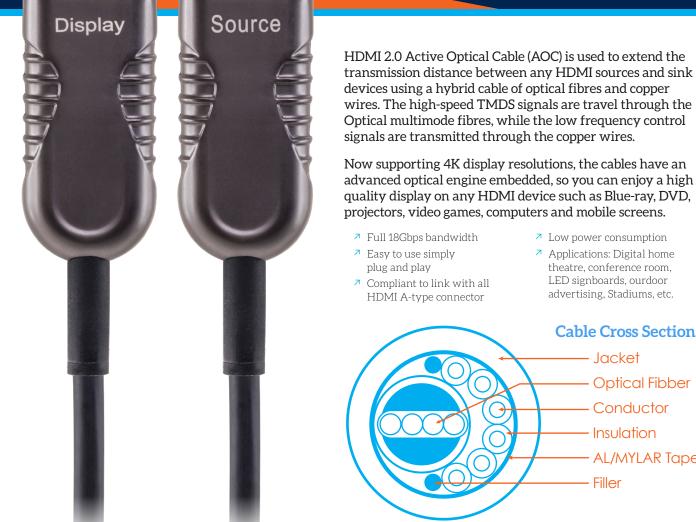

| Applica | LIOITS. | Digita | I HOIL    |
|---------|---------|--------|-----------|
| theatra | o o o f |        | × ~ ~ ~ ~ |

theatre, conference room, LED signboards, ourdoor advertising, Stadiums, etc.

## **Cable Cross Section:**

- Jacket **Optical Fibber** - Conductor - Insulation - AL/MYLAR Tape - Filler